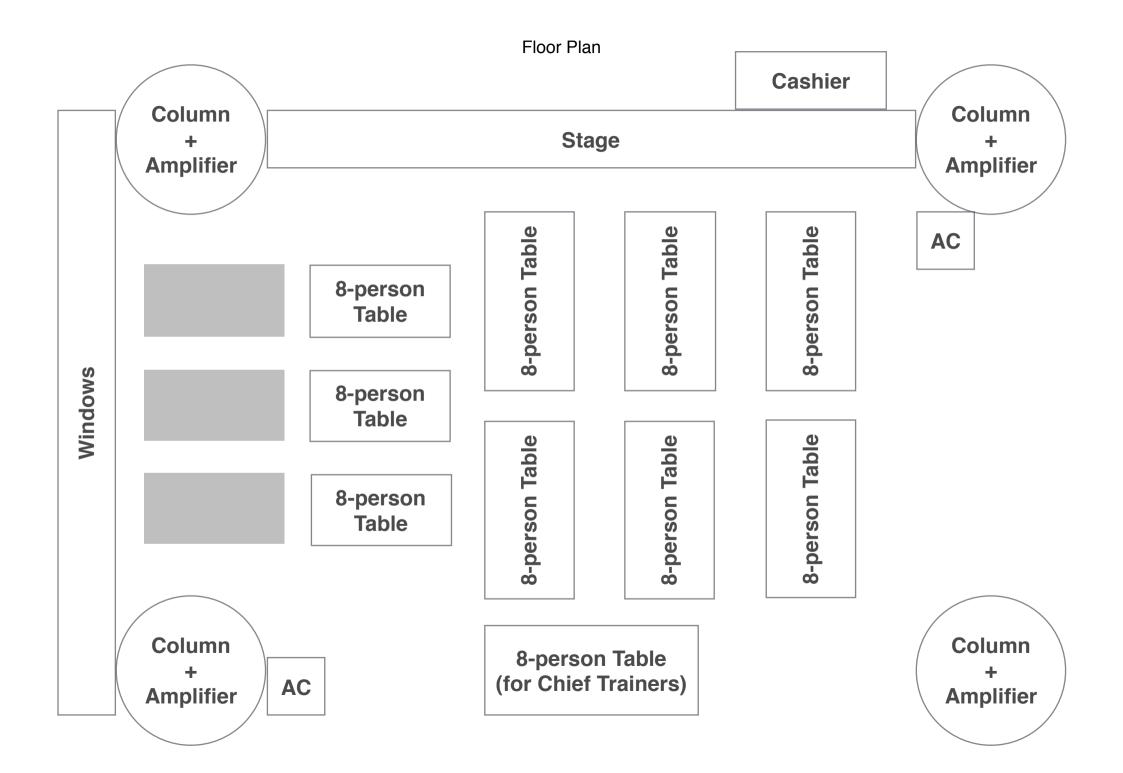

| Rundown              |                                   |                                                         |                              |                                                                                                                                                                                                                                                                                                                                                                                                                                                                              |                                                      |
|----------------------|-----------------------------------|---------------------------------------------------------|------------------------------|------------------------------------------------------------------------------------------------------------------------------------------------------------------------------------------------------------------------------------------------------------------------------------------------------------------------------------------------------------------------------------------------------------------------------------------------------------------------------|------------------------------------------------------|
| Time                 | Duration                          | Activity                                                | PIC                          | Task Required                                                                                                                                                                                                                                                                                                                                                                                                                                                                | Standby                                              |
| 1130–1200            | 30 mins                           | Venue Setup                                             | Cecilia<br>Madeline<br>Annie | <ul> <li>Take photo of original setting to ensure venue restoration</li> <li>Decorate with twisted balloons, folded flowers</li> <li>Setup 8-person tables and chairs (see floor plan)</li> <li>Setup microphones and amplifiers</li> <li>Ensure the food is ready</li> <li>Stick lucky draw papers under chairs</li> <li>Each coach keeps their portion of folding papers for each table</li> <li>Kindly ask if diners nearby would like to move to other places</li> </ul> | _                                                    |
| 1200                 | Party Commences                   |                                                         |                              |                                                                                                                                                                                                                                                                                                                                                                                                                                                                              |                                                      |
| 1200–1204            | 4 mins                            | Members Get Seated                                      | Cecilia<br>Madeline<br>Annie | <ul><li>Direct members to their tables</li><li>Ensure the chair with the sticker is taken</li></ul>                                                                                                                                                                                                                                                                                                                                                                          | Timothy                                              |
| 1204–1205            | 1 min                             | Welcoming Remarks by MC                                 | Timothy                      | -                                                                                                                                                                                                                                                                                                                                                                                                                                                                            | -                                                    |
| 1205–1250            | 45 mins                           | Lunch                                                   |                              | Join the lunch                                                                                                                                                                                                                                                                                                                                                                                                                                                               | Madeline standby at 1240                             |
| 1250                 | Finish Lunch and Start Activities |                                                         |                              |                                                                                                                                                                                                                                                                                                                                                                                                                                                                              |                                                      |
| 1250–1302            | 12 mins                           | Chinese Lily Folding                                    | Madeline                     | <ul><li>Each coach distribute folding papers</li><li>Teach members of their own table</li></ul>                                                                                                                                                                                                                                                                                                                                                                              | Ivan                                                 |
| 1302–1314            | 12 mins                           | Valentine Rose Folding                                  | Ivan                         | <ul> <li>Each coach teach members of their own table</li> <li>Final soundcheck and prepare background track</li> <li>Distribute lyrics cards</li> </ul>                                                                                                                                                                                                                                                                                                                      | Jennifer, Ivan,<br>Timothy (introduce<br>performers) |
| 1314–1324            | 10 mins                           | Music Performance<br>by Jennifer and Ivan               | Ivan                         | -                                                                                                                                                                                                                                                                                                                                                                                                                                                                            | Timothy                                              |
| 1324–1334            | 10 mins                           | Balloon Twisting and/or Magic<br>Performance by Timothy | Timothy                      | -                                                                                                                                                                                                                                                                                                                                                                                                                                                                            | -                                                    |
| 1334–1349            | 15 mins                           | Lucky Draw (2 Rounds)                                   |                              | Help clarify the rules if necessary                                                                                                                                                                                                                                                                                                                                                                                                                                          | -                                                    |
| 1349–1350            | 1 min                             | Closing Remarks by MC                                   |                              | -                                                                                                                                                                                                                                                                                                                                                                                                                                                                            | -                                                    |
| 1350 Party Concludes |                                   |                                                         |                              |                                                                                                                                                                                                                                                                                                                                                                                                                                                                              |                                                      |
| 1350–1400            | 10 mins                           | Clean Up                                                | Timothy                      | Restore venue to original setting                                                                                                                                                                                                                                                                                                                                                                                                                                            | -                                                    |